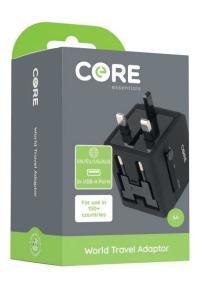

## **Core World Travel Adaptor**

The manufacturer is recalling the above product because it does not meet their stringent requirements for the UK and EU market. There are some elements of the design which, in exceptional circumstances, could lead to a **risk of electric shock or overheating**.

The product was on sale in TK Maxx and Homesense stores **between May and July 2023**. The SKU number marked on the product is **62912120**. The product code shown on the price sticker and your receipt will be either 439712 or 453674. No other models are affected.