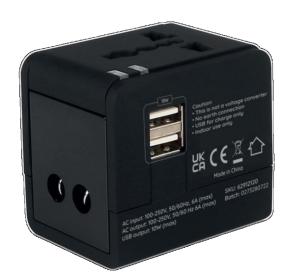

The product was on sale in TK Maxx and Homesense stores **between May and July 2023**. The SKU number marked on the product is **62912120**. The product code shown on the price sticker and your receipt will be either 439712 or 453674. No other models are affected.